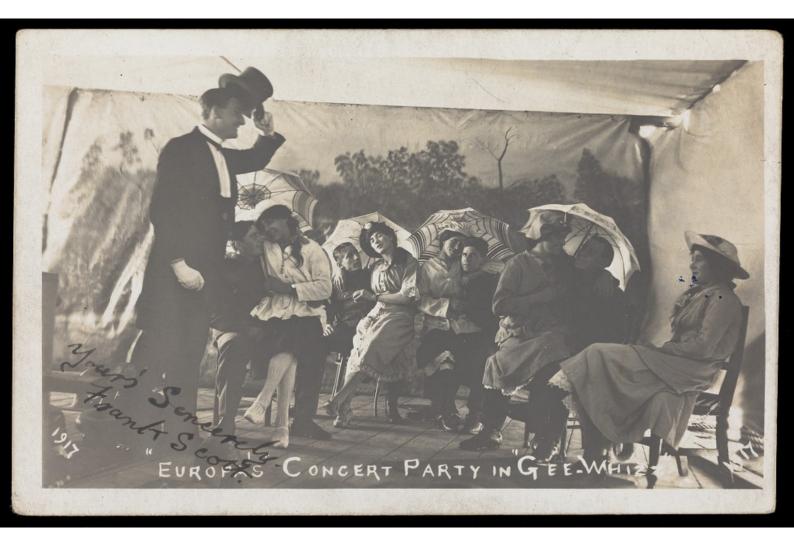

Amateur actors, some in drag, pose on stage in "Gee-Whizz". Photographic postcard, 1917.