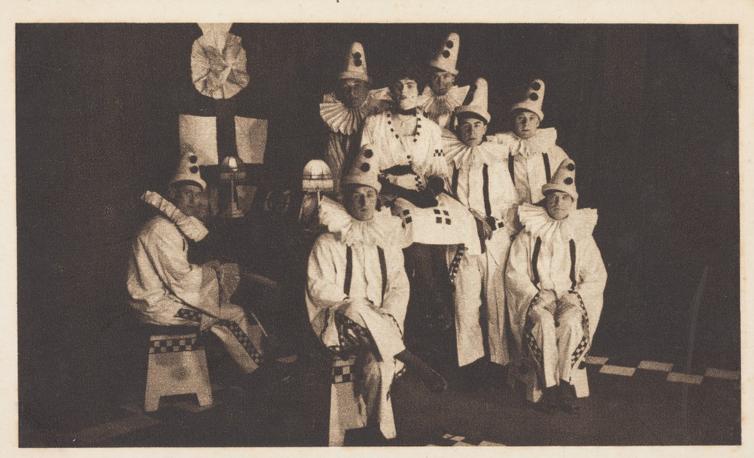

British prisoners of war, one in drag, posing for "The Timbertown Follies", at a prisoner of war camp in Groningen. Process print, 191-.

THE TIMBERTOWN FOLLIES

(INTERNED IN HOLLAND)