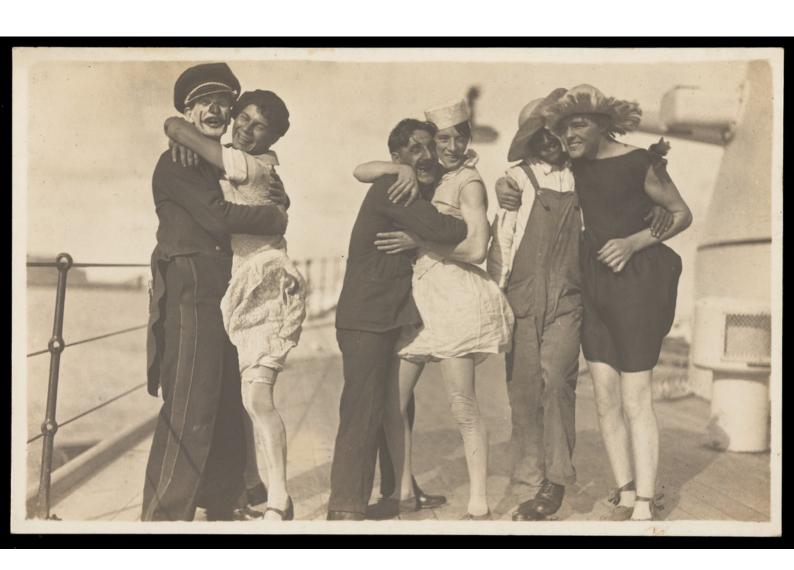

Sailors, some in drag, pose as three couples on the deck of a ship. Photographic postcard, 192-.