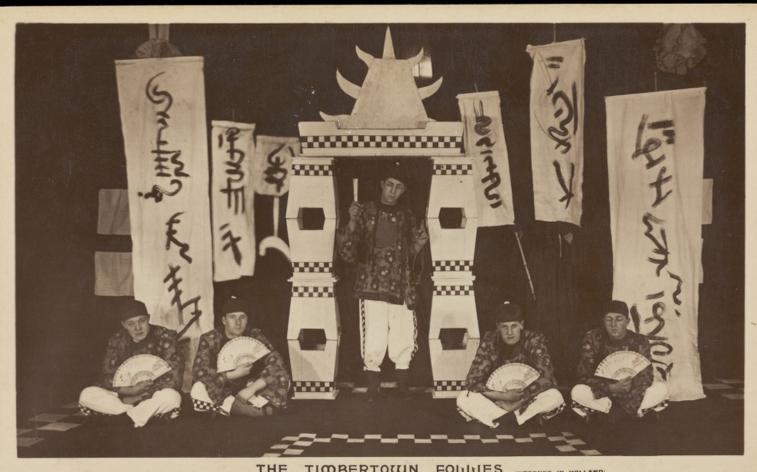

# British prisoners of war, posing for "The Timbertown Follies", at a prisoner of war camp in Groningen. Photographic postcard, 191-.

THE TIMBERTOWN FOLLIES INTERNED IN HOLLAND CHINKY-WINKY, CHINATOWN.

Wt