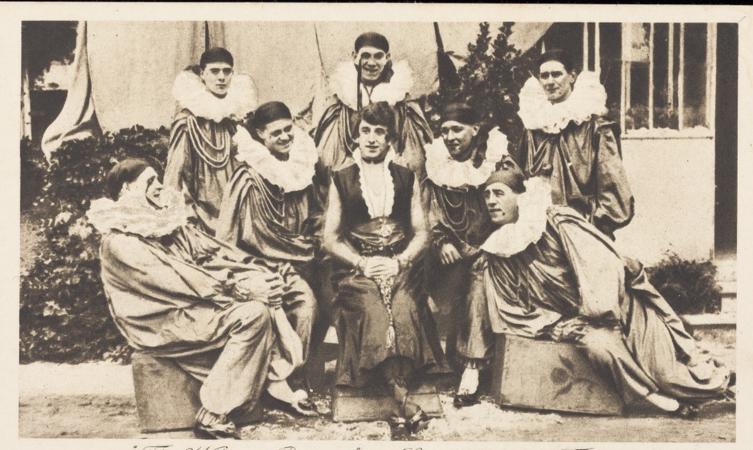

British soldiers in a concert party, one in drag, pose as "The Whizz Bangs". Postcard, 191-.

"The Whize Bungs." Somewhere in France.

THEATRE / MILITARY