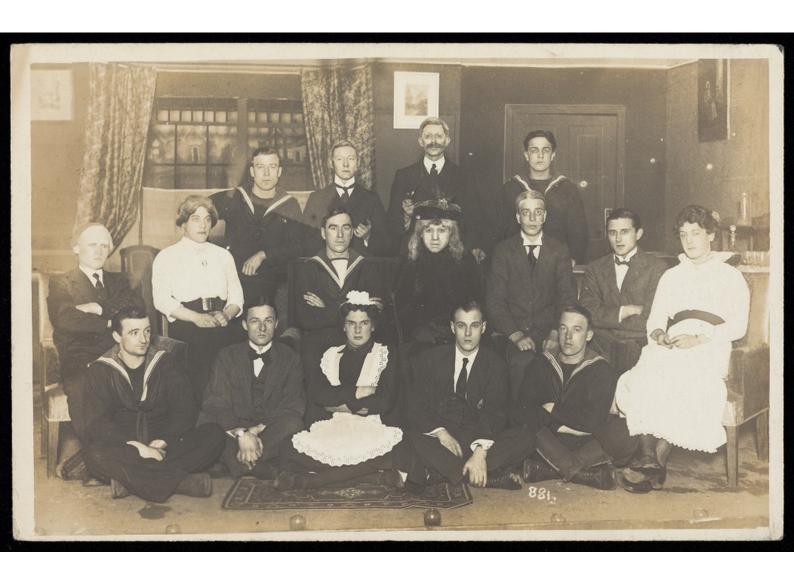

Sailors, some in drag, posing for a group portrait within a highly-detailed stage set. Photographic postcard, 191-.