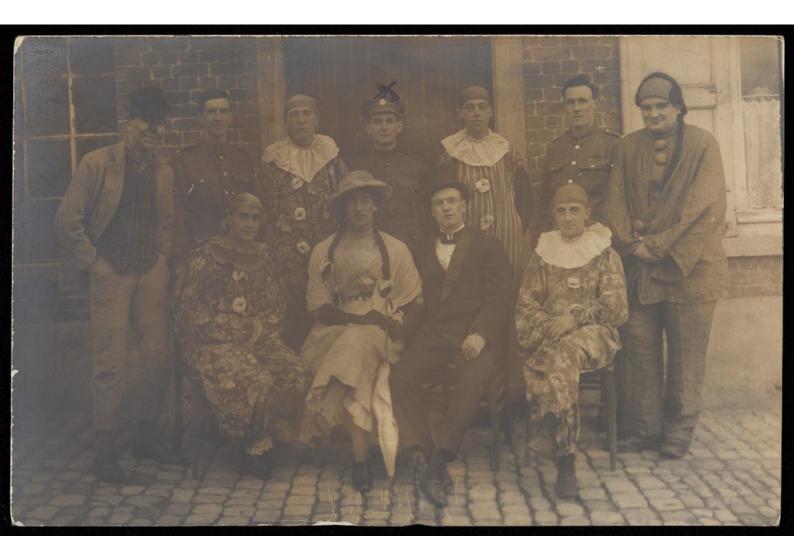

British soldiers in France, one in drag, pose for a group portrait. Photographic postcard, 191-.