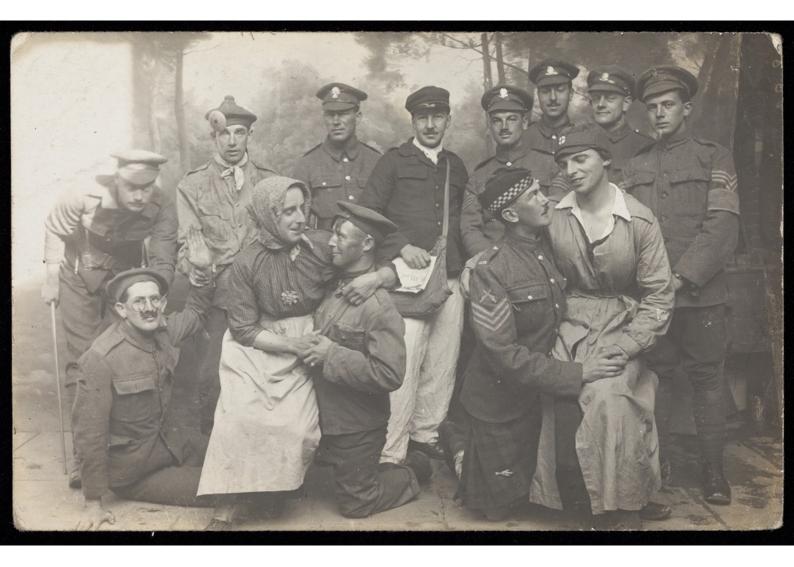

British soldiers, two in drag, pose for a group portrait, in front of a detailed backdrop. Photographic postcard, 191-.