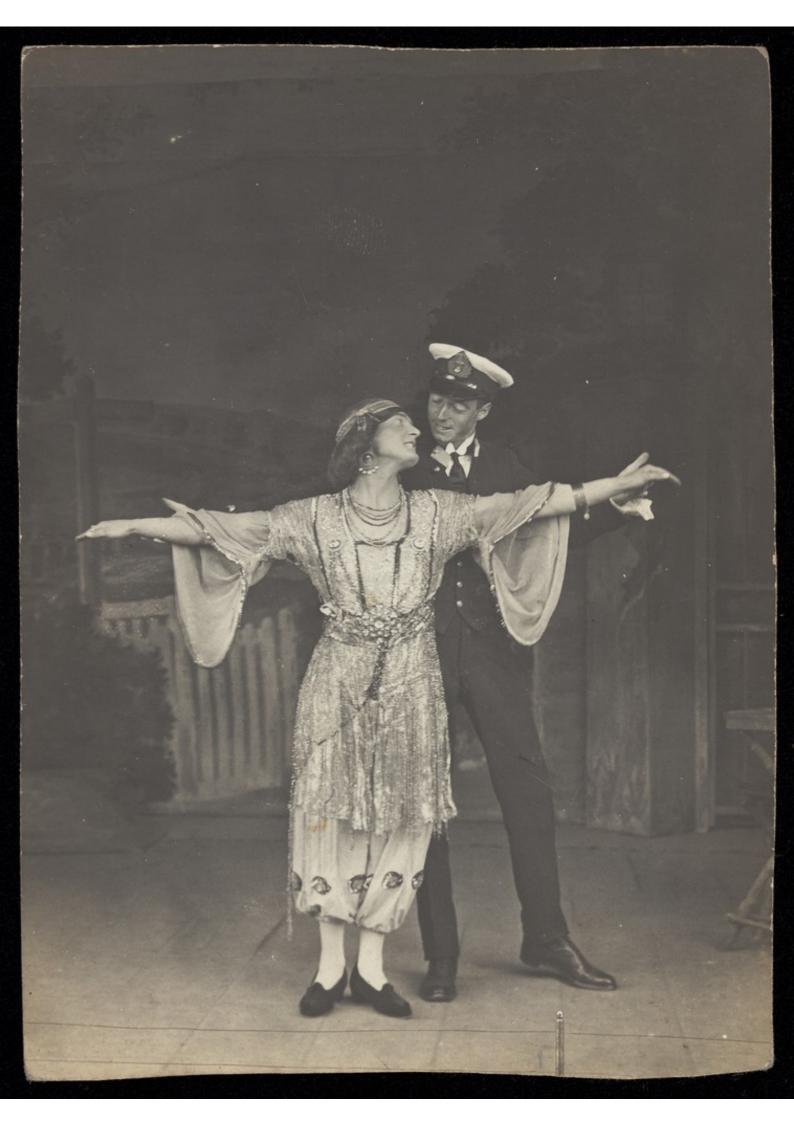

A couple, one in drag, pose together on stage. Photographic postcard, 191-.

## **Publication/Creation**

[Place of publication not identified] : [publisher not identified], [between 1910 and 1919?]

## **Persistent URL**

https://wellcomecollection.org/works/vjxjx4c5

## License and attribution

This work has been identified as being free of known restrictions under copyright law, including all related and neighbouring rights and is being made available under the Creative Commons, Public Domain Mark.

You can copy, modify, distribute and perform the work, even for commercial purposes, without asking permission.



Wellcome Collection 183 Euston Road London NW1 2BE UK T +44 (0)20 7611 8722 E library@wellcomecollection.org https://wellcomecollection.org



## POST · CARD

DRRESPONDENCE

ADDRESS ONLY

20438971