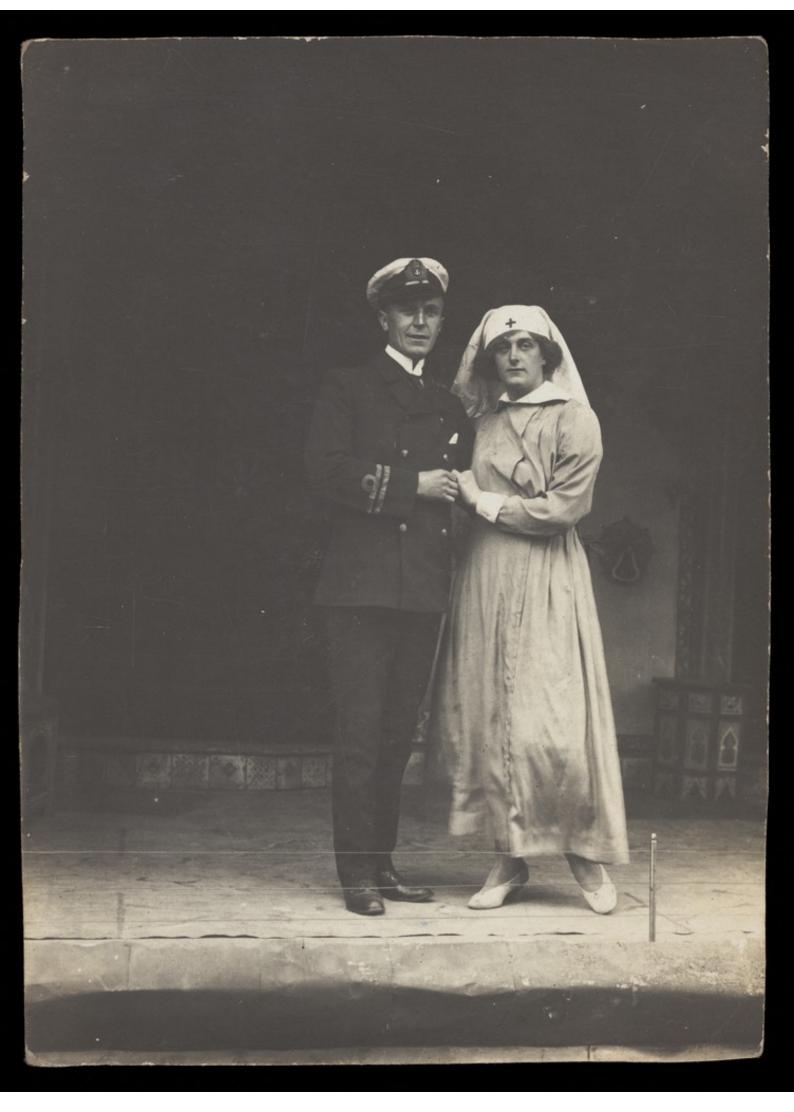

# A couple of sailors, one in drag, pose together on stage. Photographic postcard, 191-.