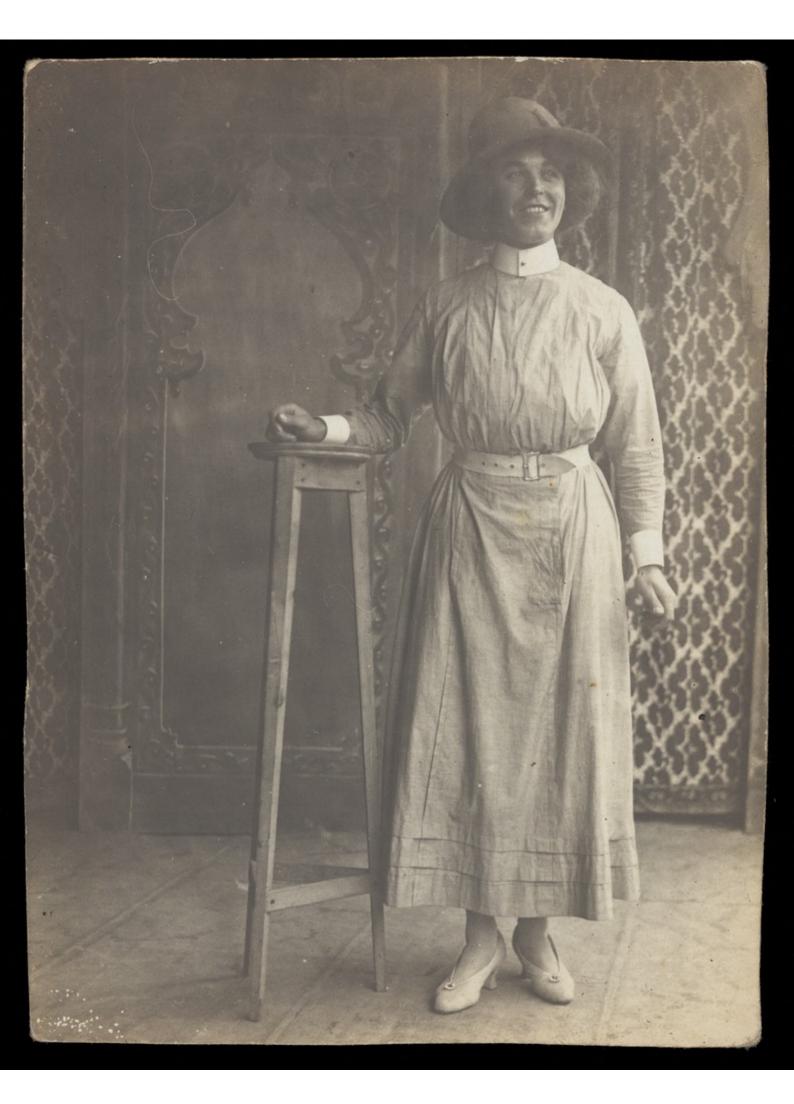

### A sailor in drag leans on a high stool, in front of patterned scenery. Photographic postcard, 191-.