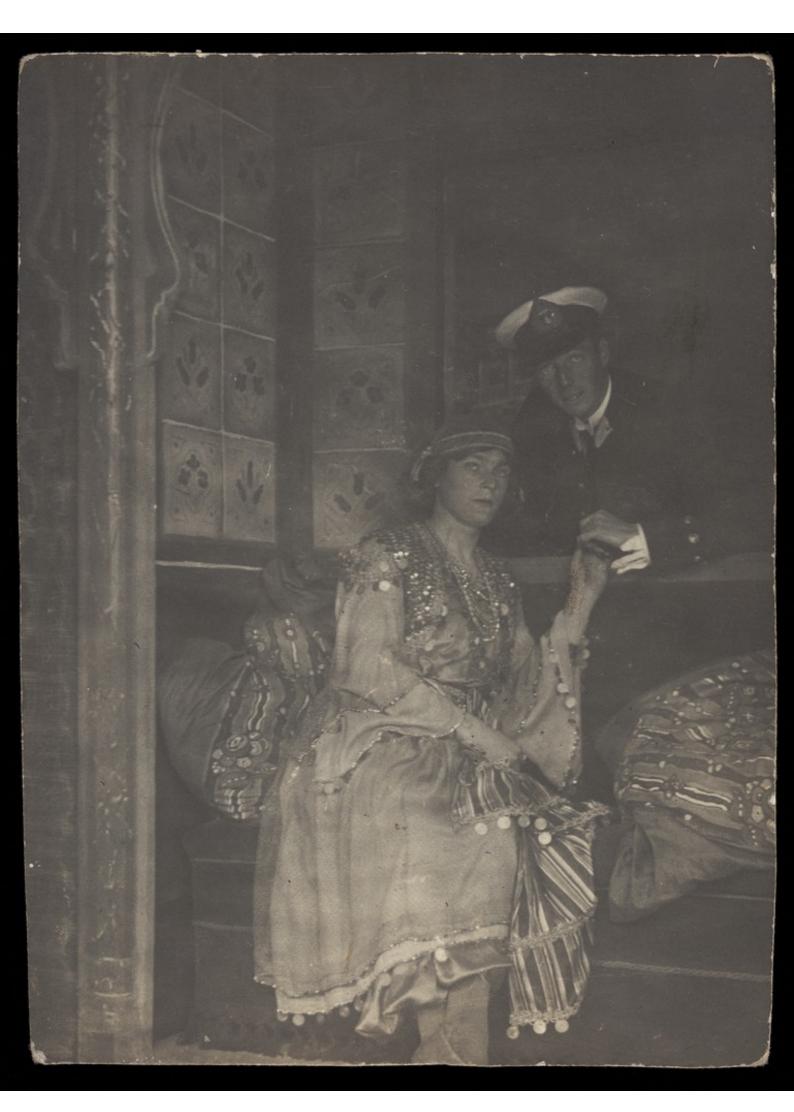

Sailors posing as a couple, one in drag, as they embrace through a window. Photographic postcard, 191-.