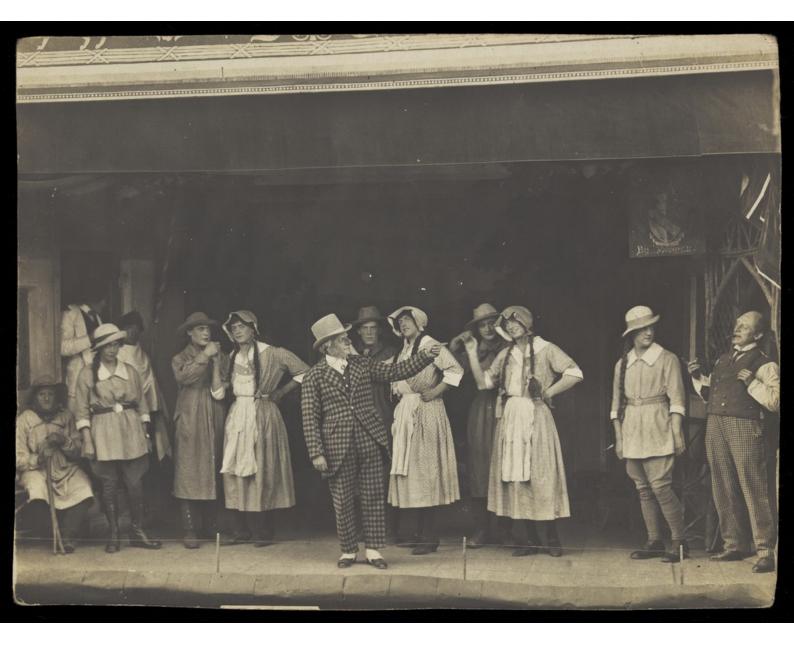

## Sailors, some in drag, stand on stage performing a scene. Photographic postcard, 191-.