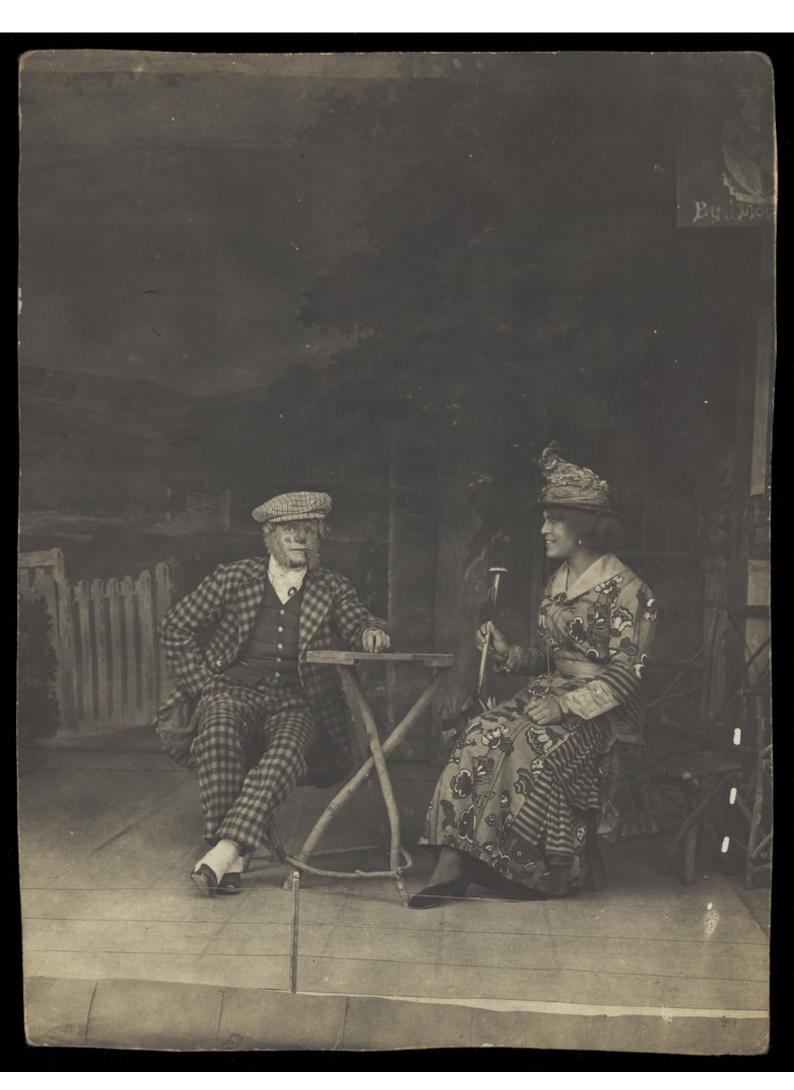

Two sailors, one in drag, sit on stage at a table, in front of very detailed scenery. Photographic postcard, 191-.