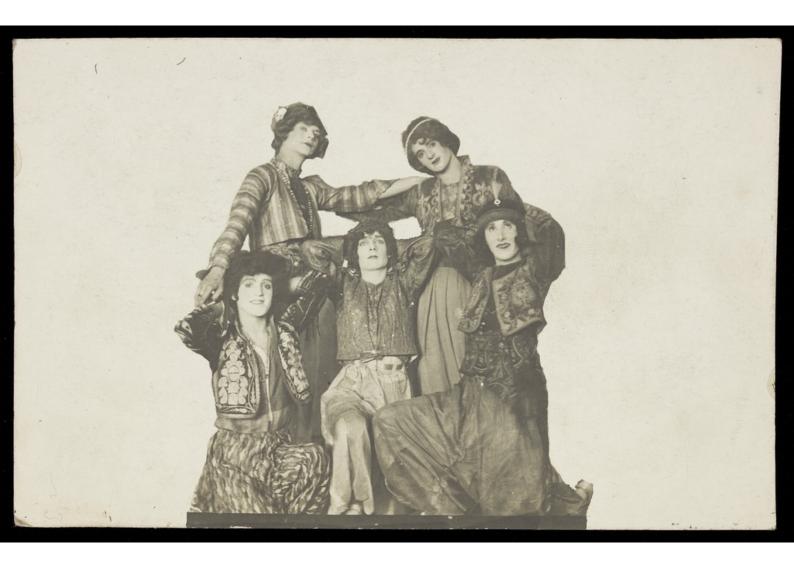

# Russian soldiers in drag, posing very close together, in front of a plain background. Photographic postcard, 191-.