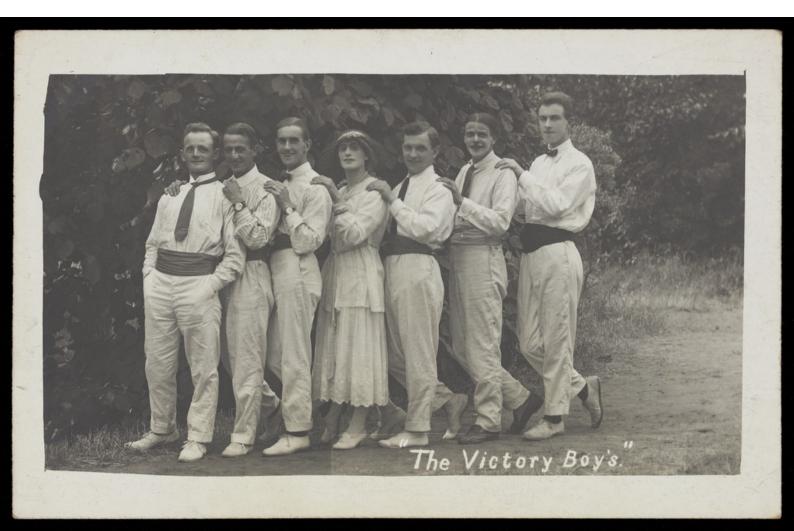

## Entertainers, one in drag, pose in a line in front of foliage. Photographic postcard, 191-.