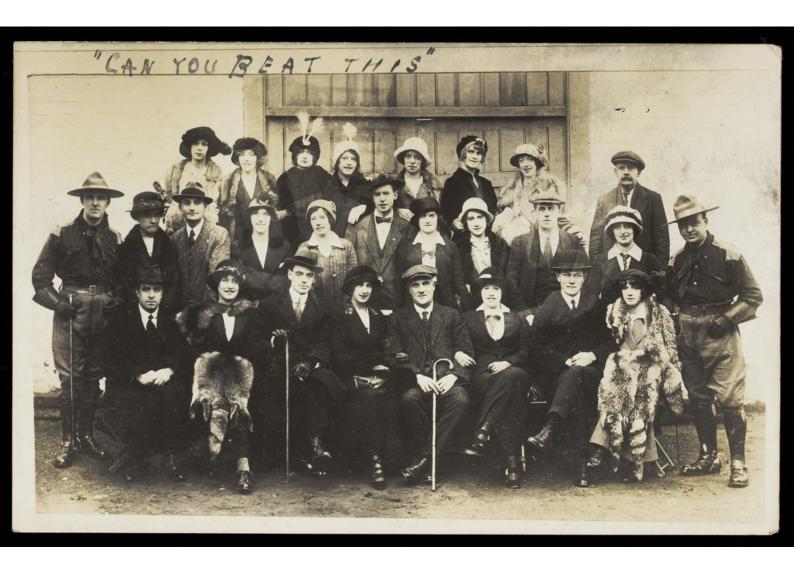

## Actors, some in drag, pose for a group portrait, in front of a large wooden doorway. Photographic postcard, 191-.