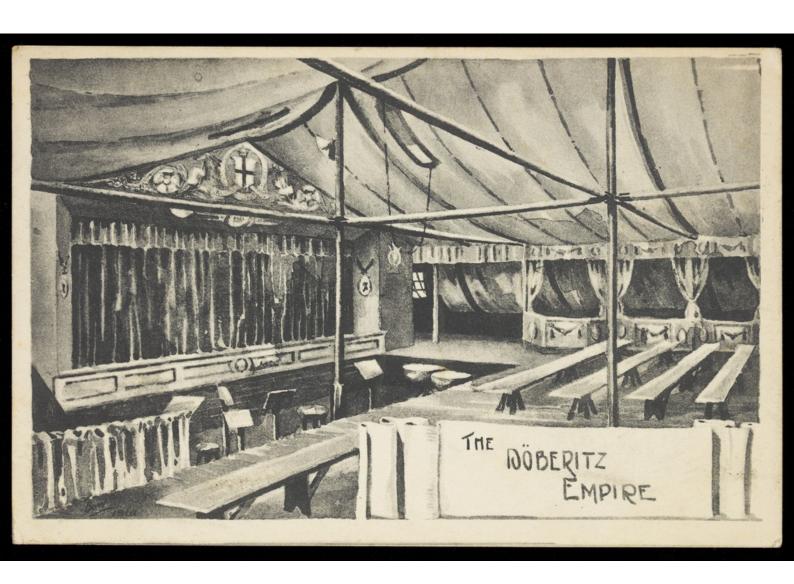

## The "Döberitz Empire" stage and seating, at a prisoner of war camp in Döberitz, Germany. Process print, 1916.