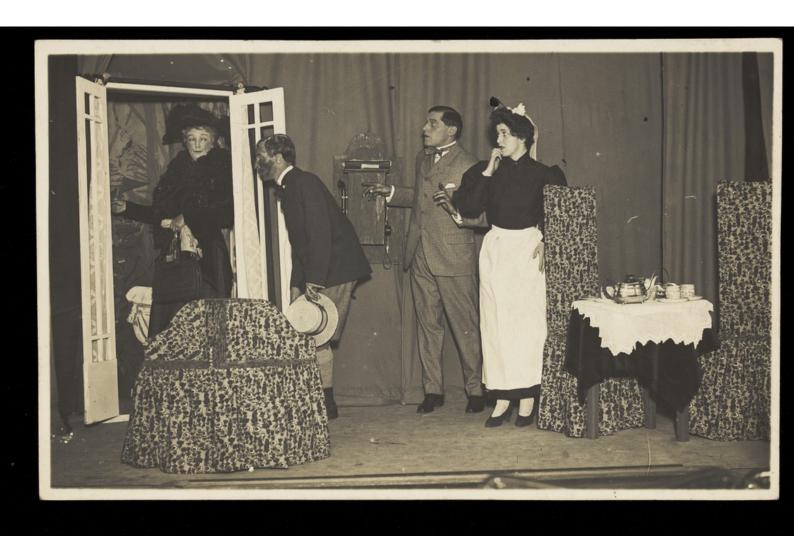

## Amateur actors, one in drag, perform a scene on stage. Photographic postcard, 191-.

Barrati's "Portraits," 87 Fleet St., London