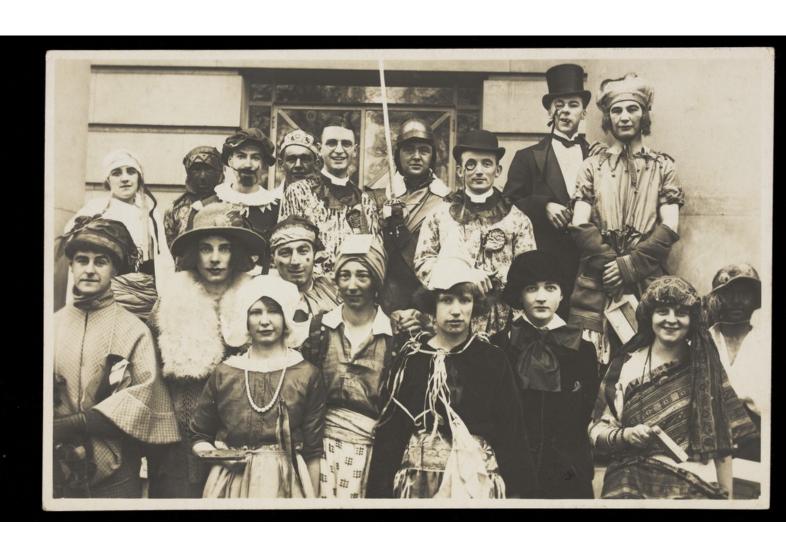

## People gathered outside a building wearing various costumes, some in drag. Photographic postcard, 1924.