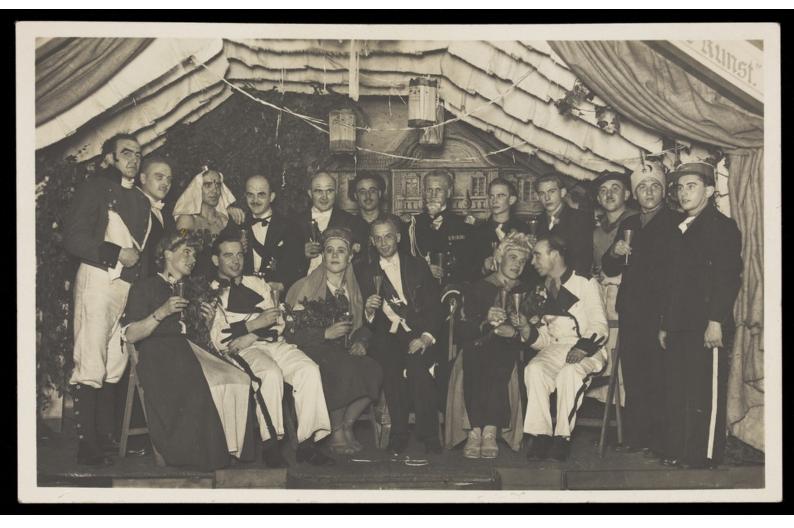

German actors, some in drag, gather on stage at a party. Photographic postcard, 1930-45.