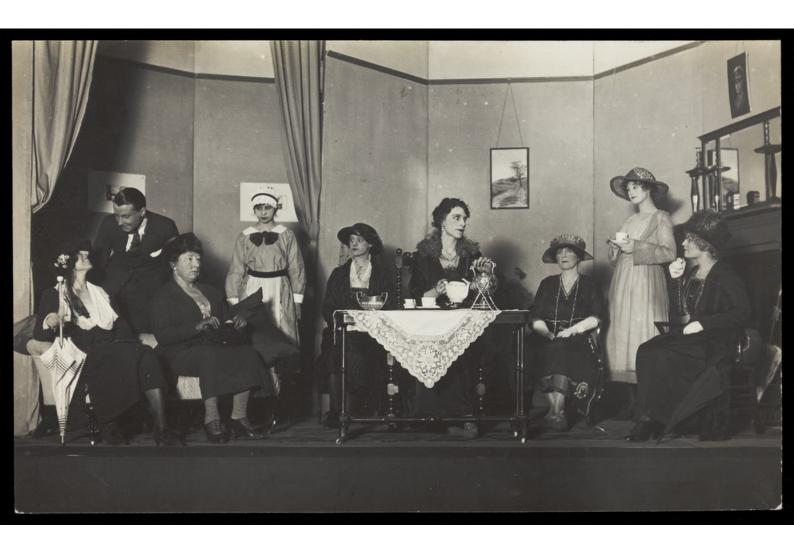

# Amateur actors, some in drag, are having tea on stage. Photographic postcard, 192-.