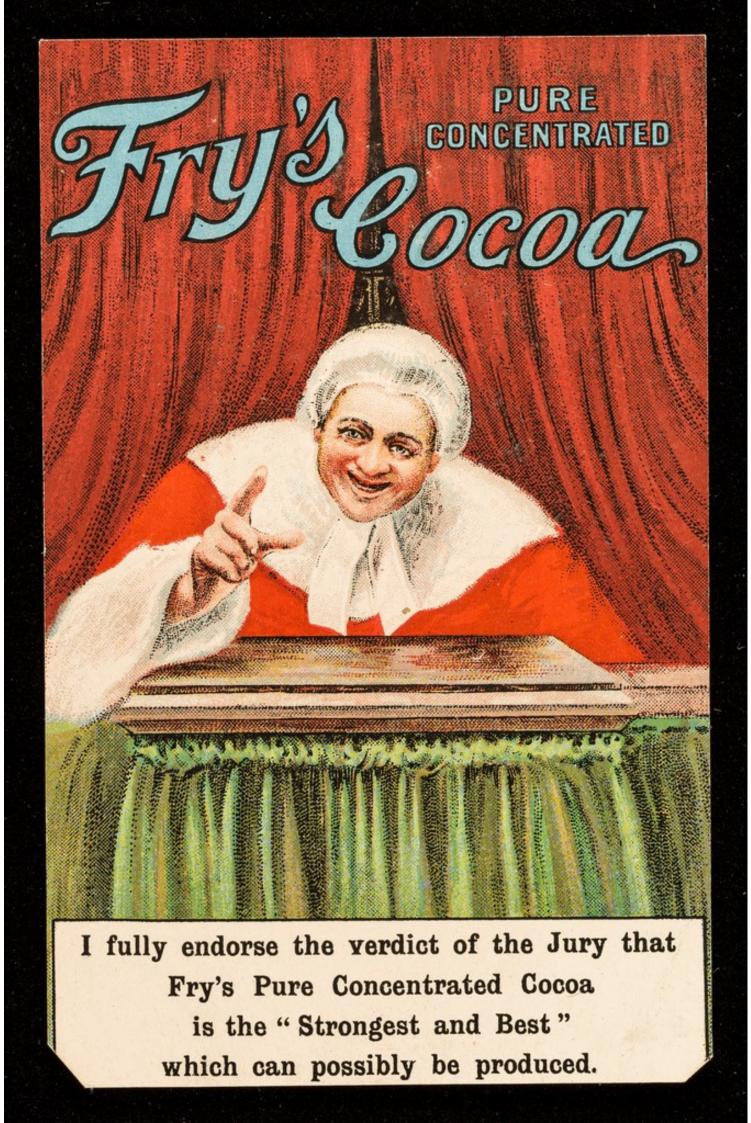

Fry's pure concentrated cocoa : I fully endorse the verdict of the jury that Fry's pure concentrated cocoa is the "strongest and best" which can possibly be produced.