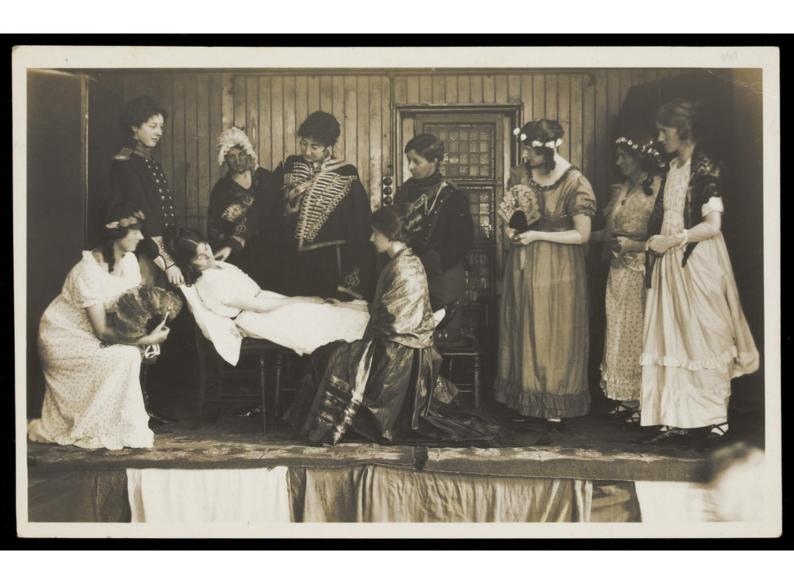

## Amateur actors, some in drag, on stage attending to the death of a female character. Photographic postcard, 191-.