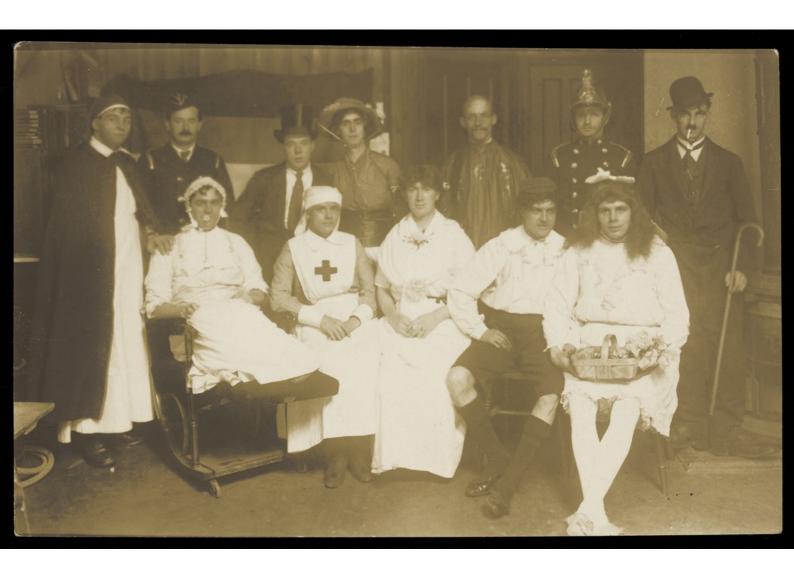

## Amateur actors, some in drag, pose for a group portrait. Photographic postcard, 191-.