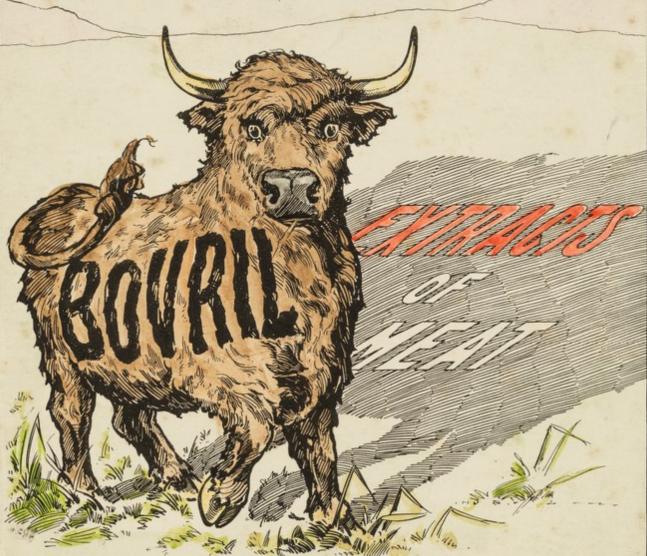

## Bovril versus extracts of meat: Bovril is the substance of the beef, extracts of meat are the shadow / [Bovril Limited].

# BOYFUL VERSUS EXTRACTS OF MEAT

BOVRIL IS THE SUBSTANCE OF THE BEEF EXTRACTS OF MEAT ARE THE SHADOW