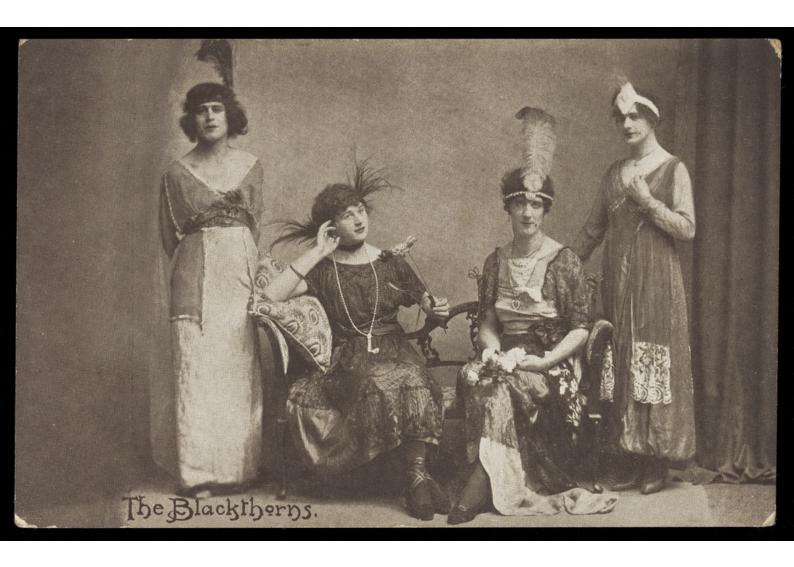

Amateur actors in drag, pose on stage as "The Blackthorns". Photographic postcard, 191-.