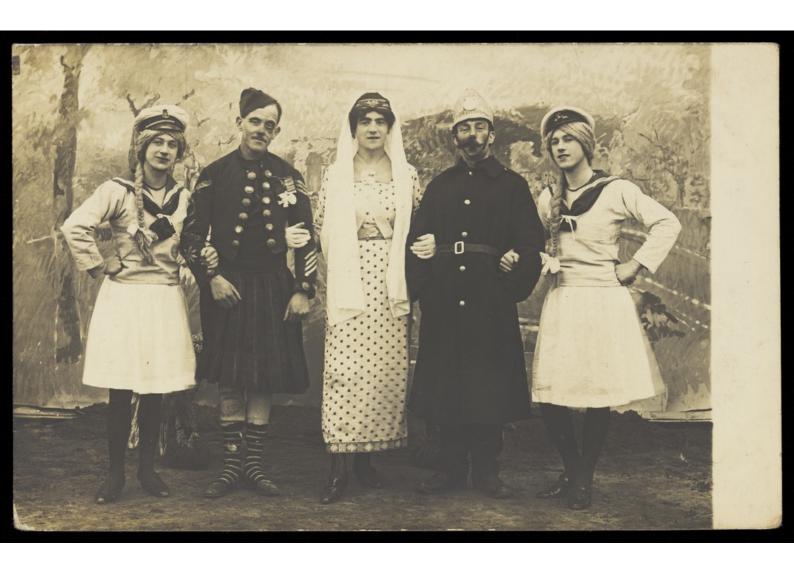

British prisoners of war, some in drag, posing on stage arm in arm at a prisoner of war camp in Cottbus. Photographic postcard by P. Tharan, 191-.