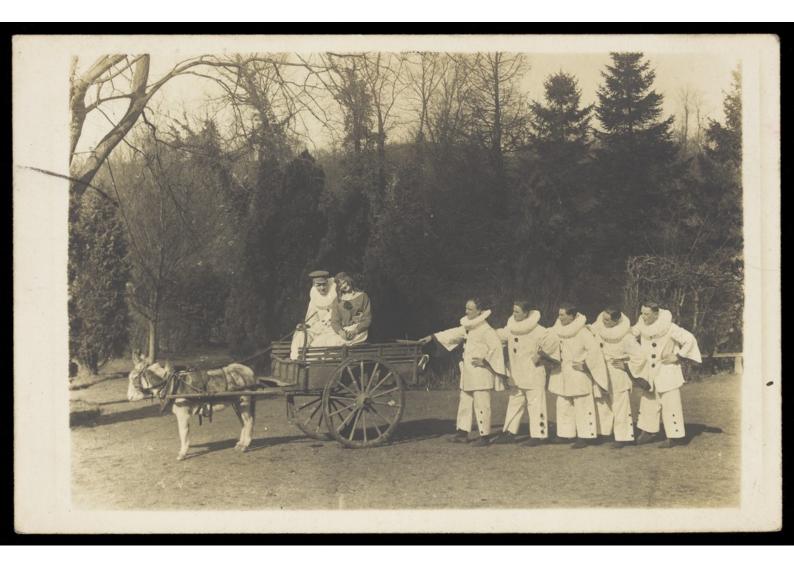

Soldiers, one in drag, with a donkey and cart, posing on the grass in front of trees. Photographic postcard, 191-.