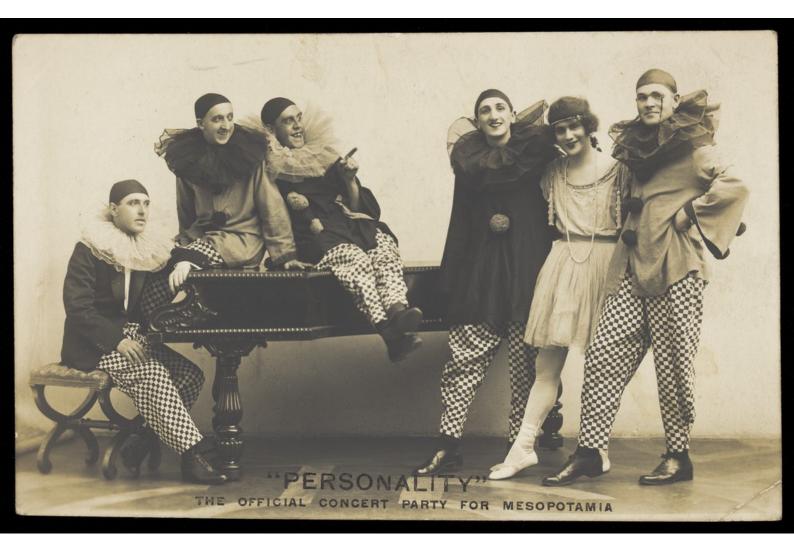

Soldiers, one in drag, performing in the concert party for Mesopotamia, posing around a piano. Photographic postcard by Hana Studios, 191-.