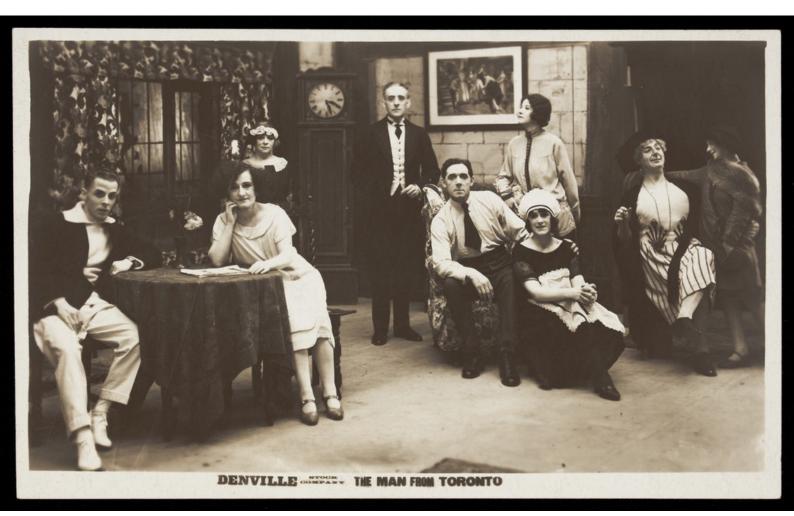

Actors, one in drag, performing "The man From Toronto", pose on set for a group portrait. Photographic postcard, 192-.