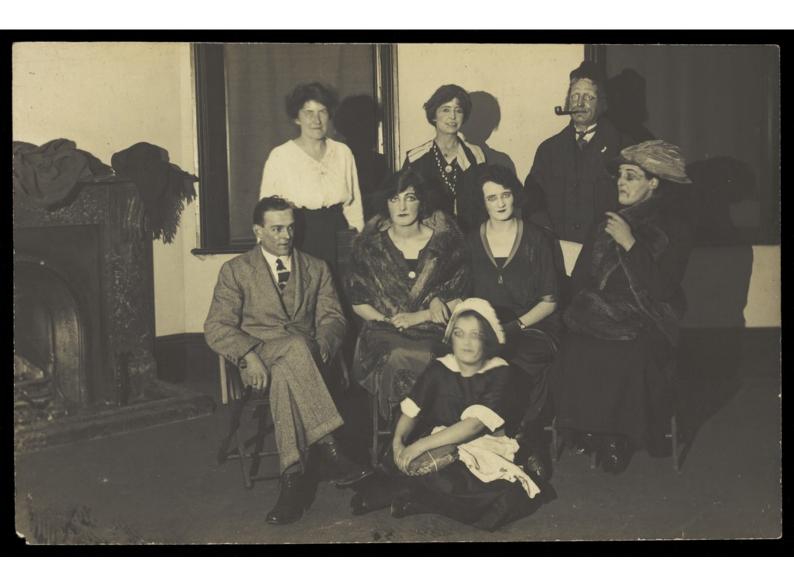

Amateur actors, some in drag, gather for a group portrait, in a room with a fireplace. Photographic postcard, 192-.