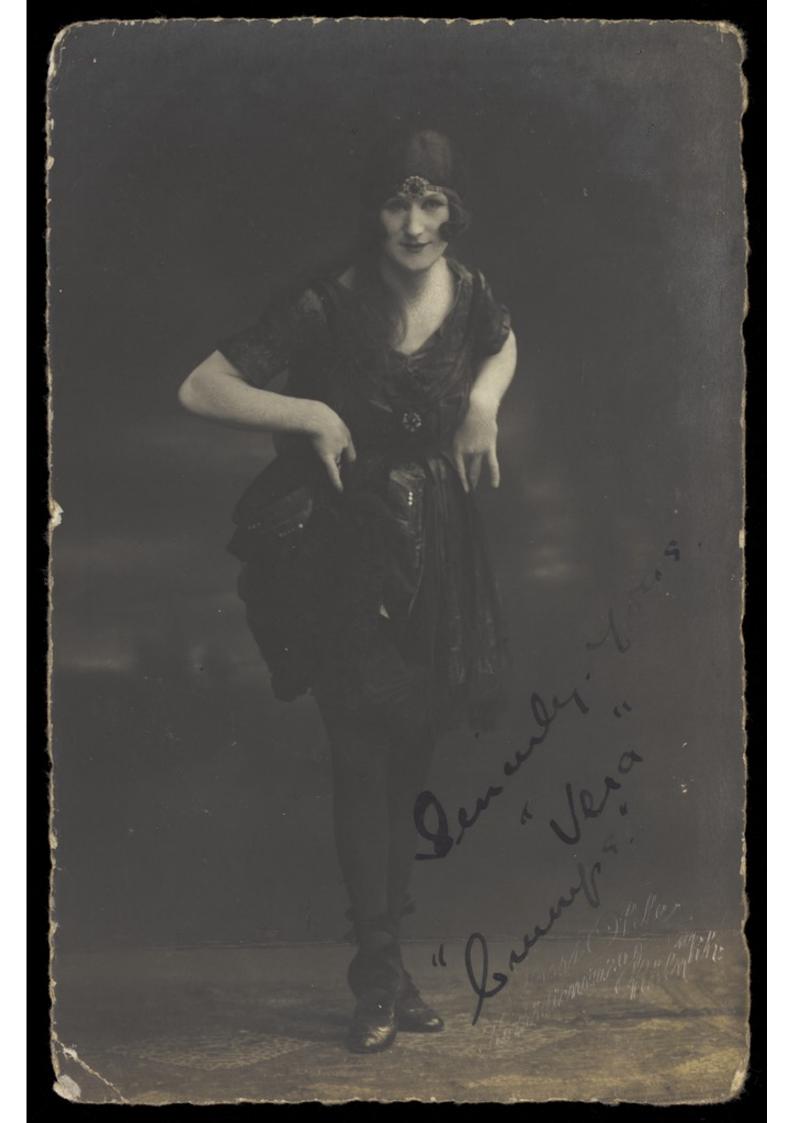

A British prisoner of war in drag, wearing a delicate short dress, leans towards the viewer with his hands on his hips. Photographic postcard by E. Ohle, 191-.

## **Publication/Creation**

Köln a. Rh. [Cologne] (Komödienstr. 20) : Ernst Ohle, [between 1910 and 1919?]