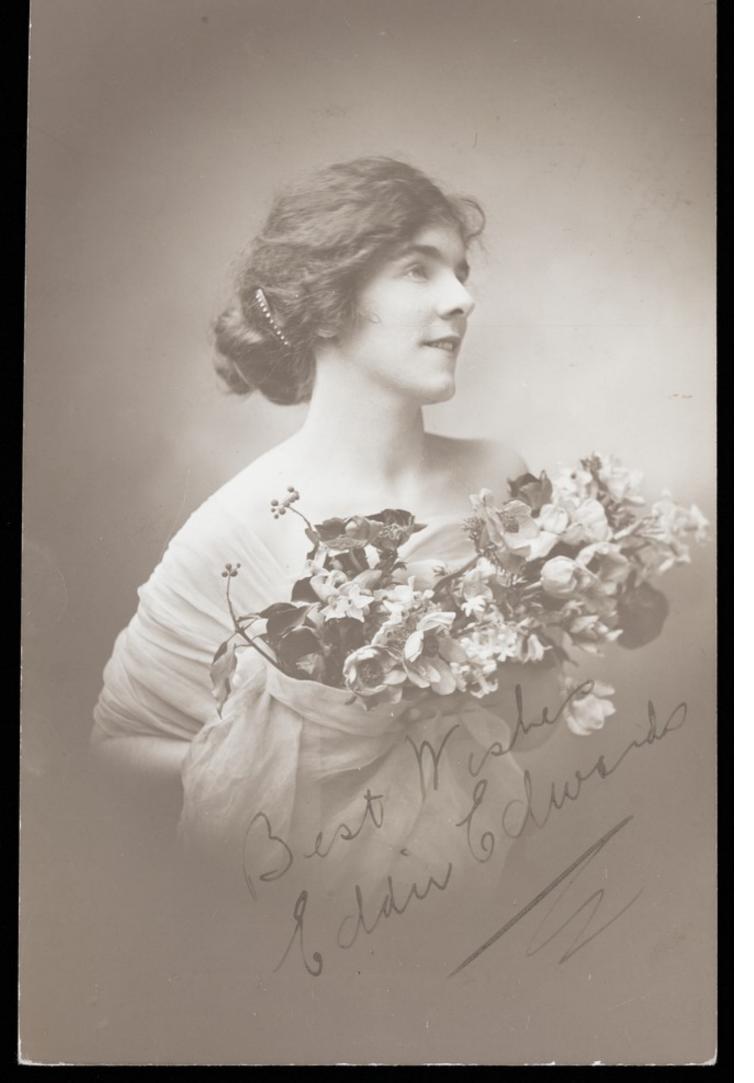

# Eddie Edwards, an actor in drag, wearing a white fabric robe, holding a bouquet of flowers. Photographic postcard by L.E. Muller, 191-.

## **Publication/Creation**

[Hackney] (45 Kingsland Road N.): L.E. Muller photographer, [between 1910 and 1919?]