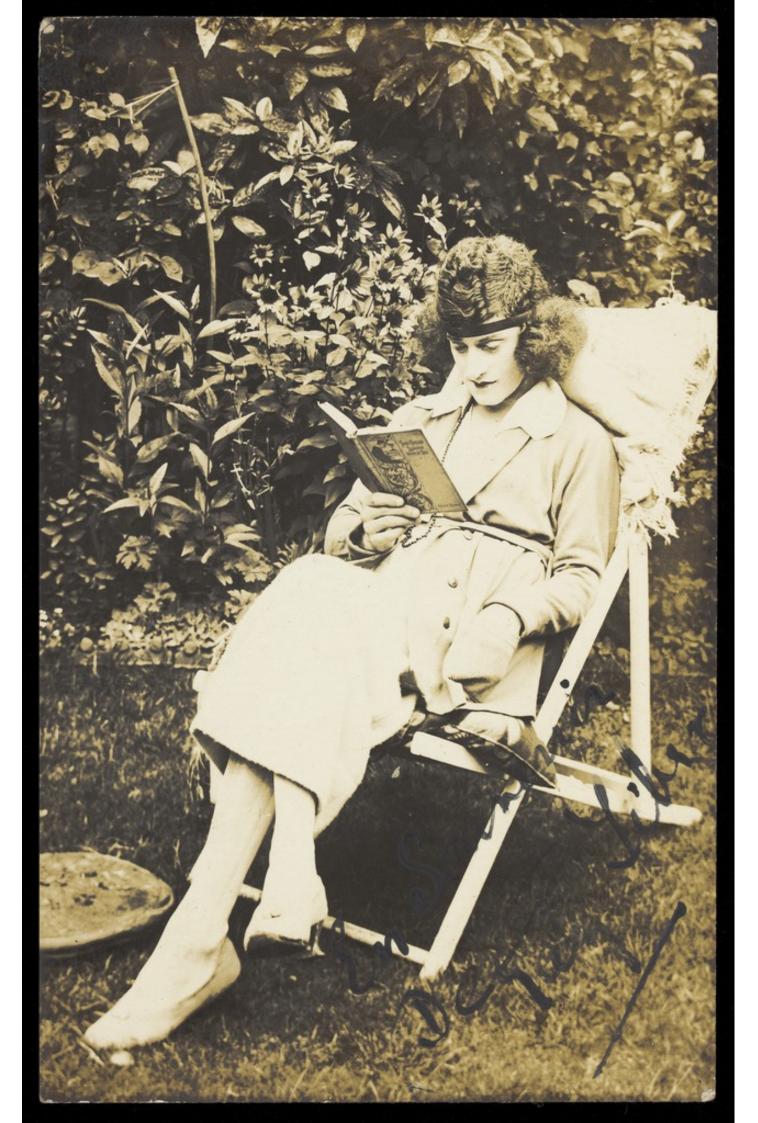

A sailor in drag, wearing a long coat and hat, sits reading in a garden. Photographic postcard, ca. 1920.