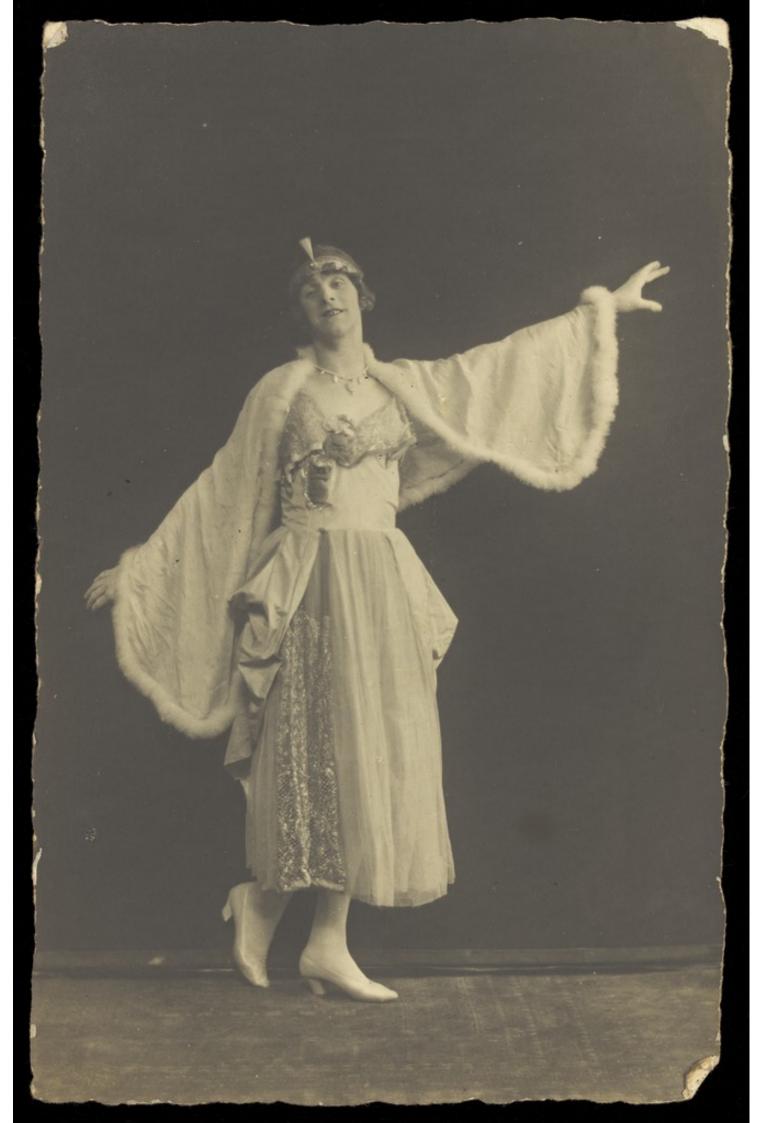

A prisoner of war in drag, wearing a dress and white cloak, poses mid-movement with arms outstretched. Photographic postcard by Albert Melzer, 191-.