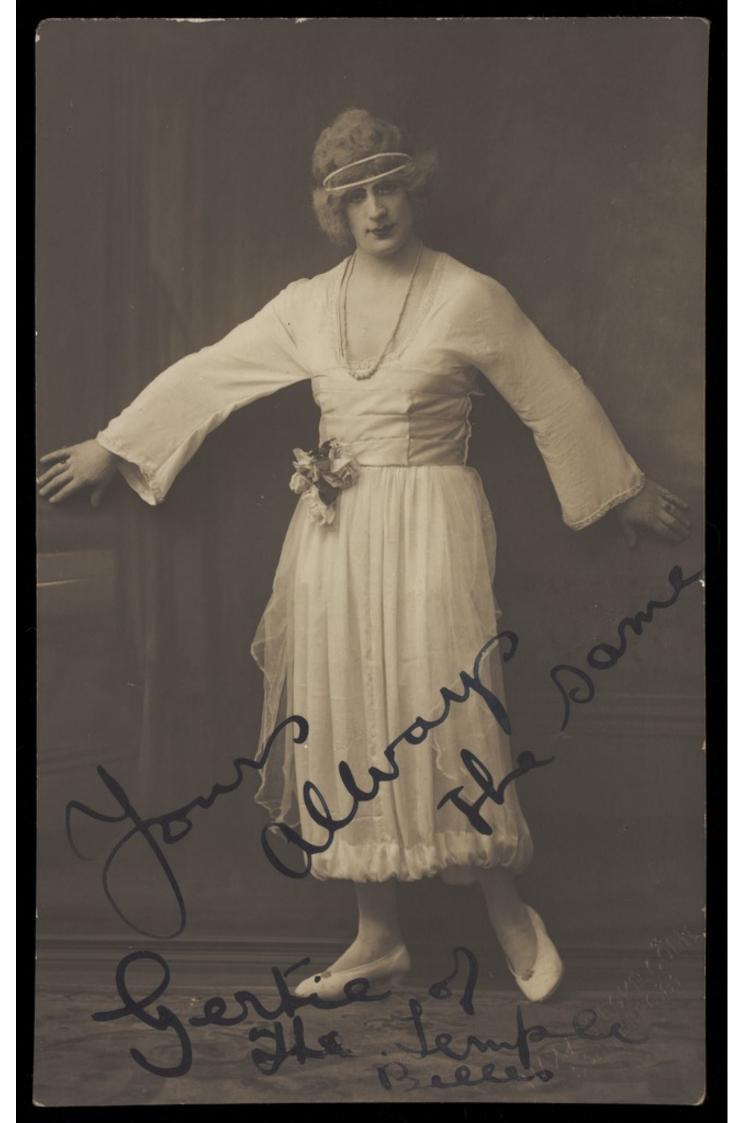

An actor in drag, known as "Gertie", poses mid-movement in a white dress. Photographic postcard, 191-.