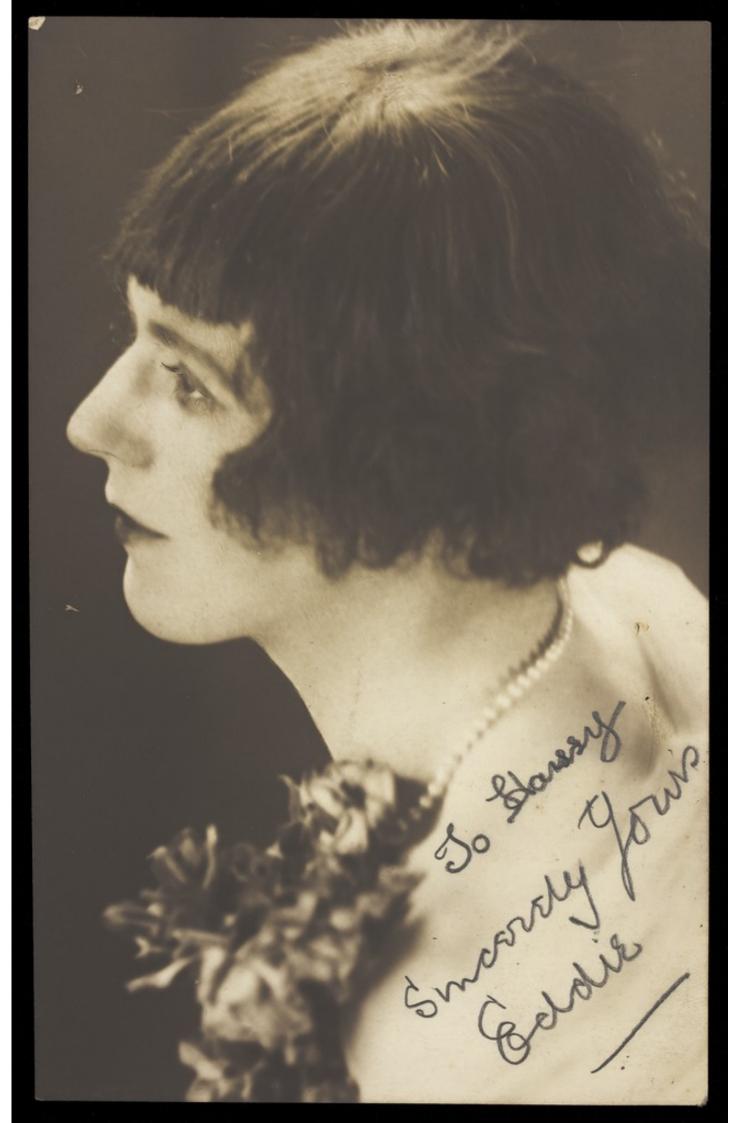

# Eddie, a man in drag poses for a close-up, wearing a pearl necklace and styled hair. Photographic postcard, ca. 1925.