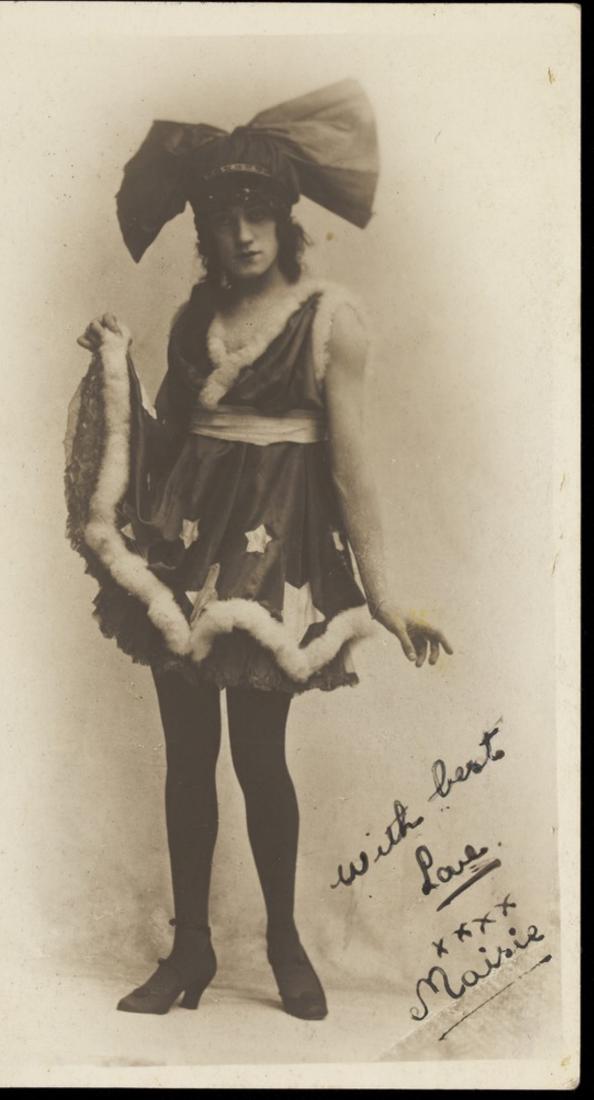

A man in drag poses wearing a short dress and large bow tie-shaped head garment. Photographic postcard, 192-.