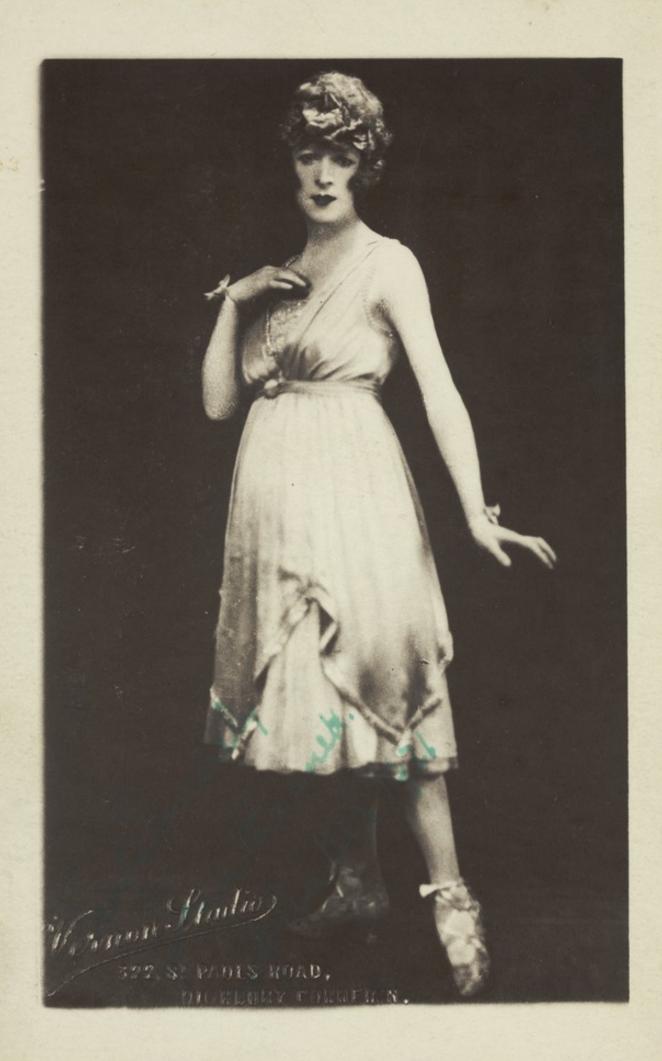

An actor in drag wearing a light dress and styled hair, poses in front of a black background. Photographic postcard by Vernon Studio, 1921.