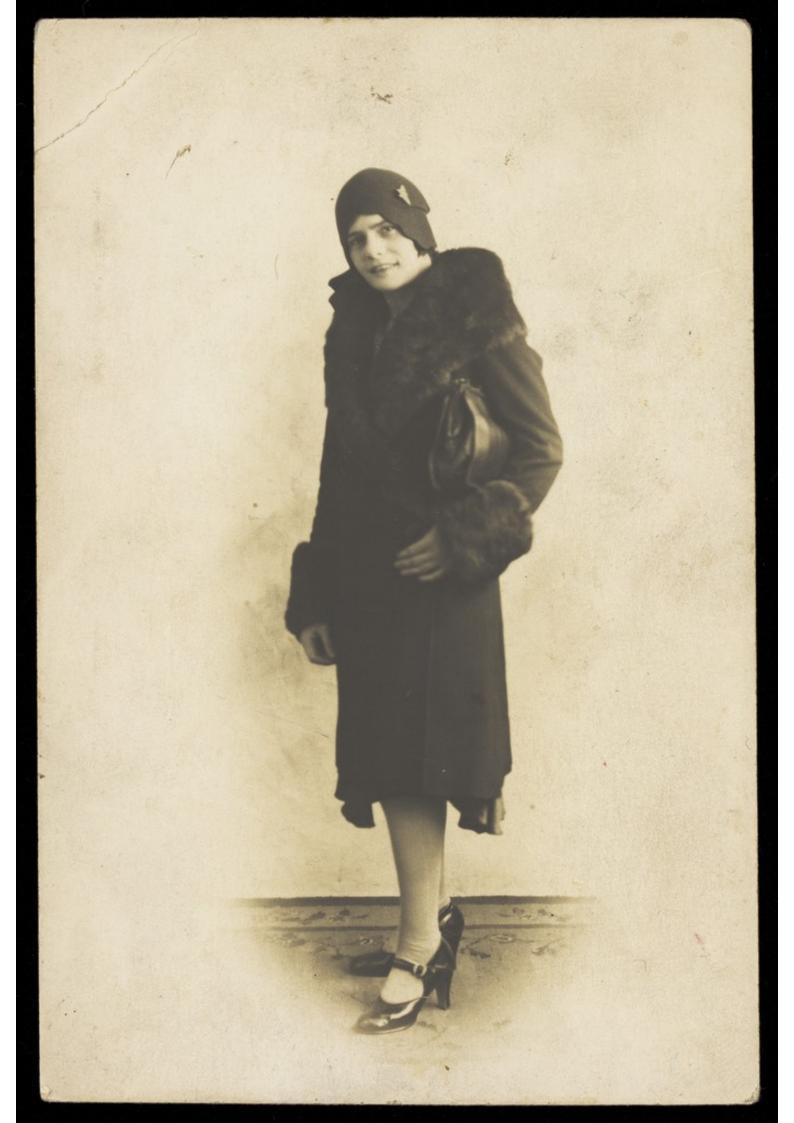

## A man in drag (?) poses wearing a long coat with fur trim and a hat with a brooch. Photographic postcard, 192-.