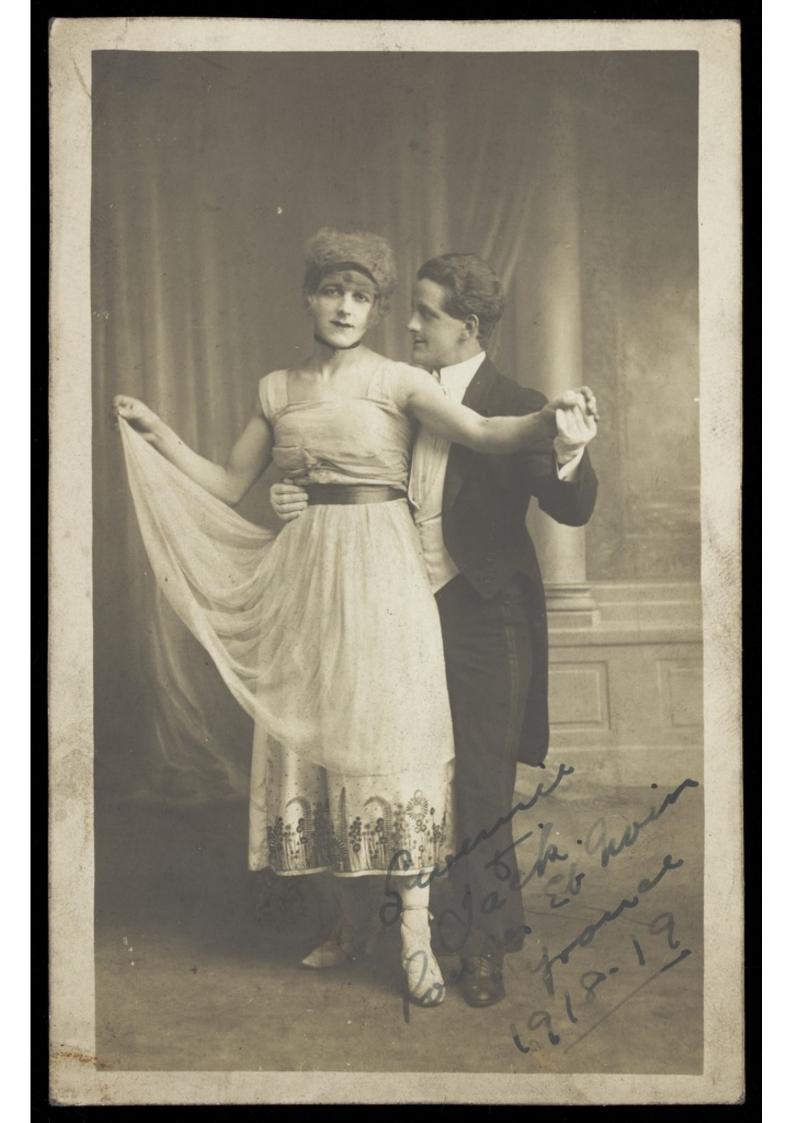

## Two actors, one in drag, dancing together on stage. Photographic postcard, 1918.