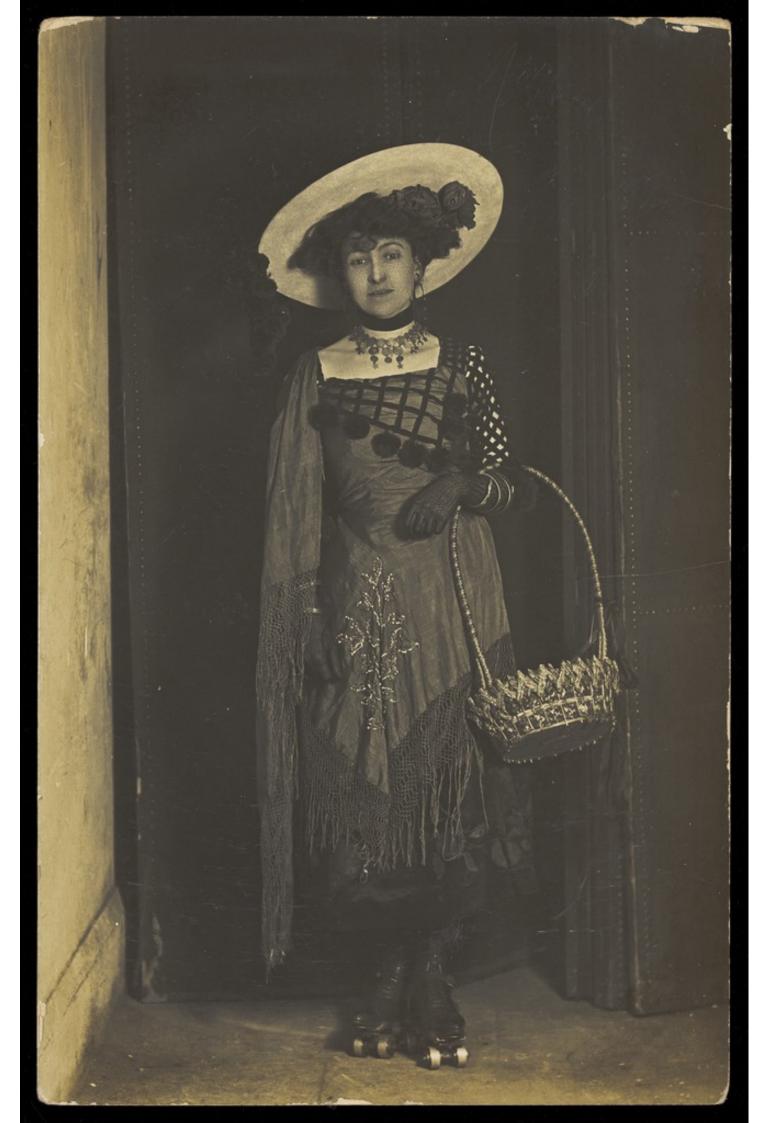

# A woman (?) wearing an elaborate dress, hat and roller skates, poses holding a basket. Photographic postcard, 191-.