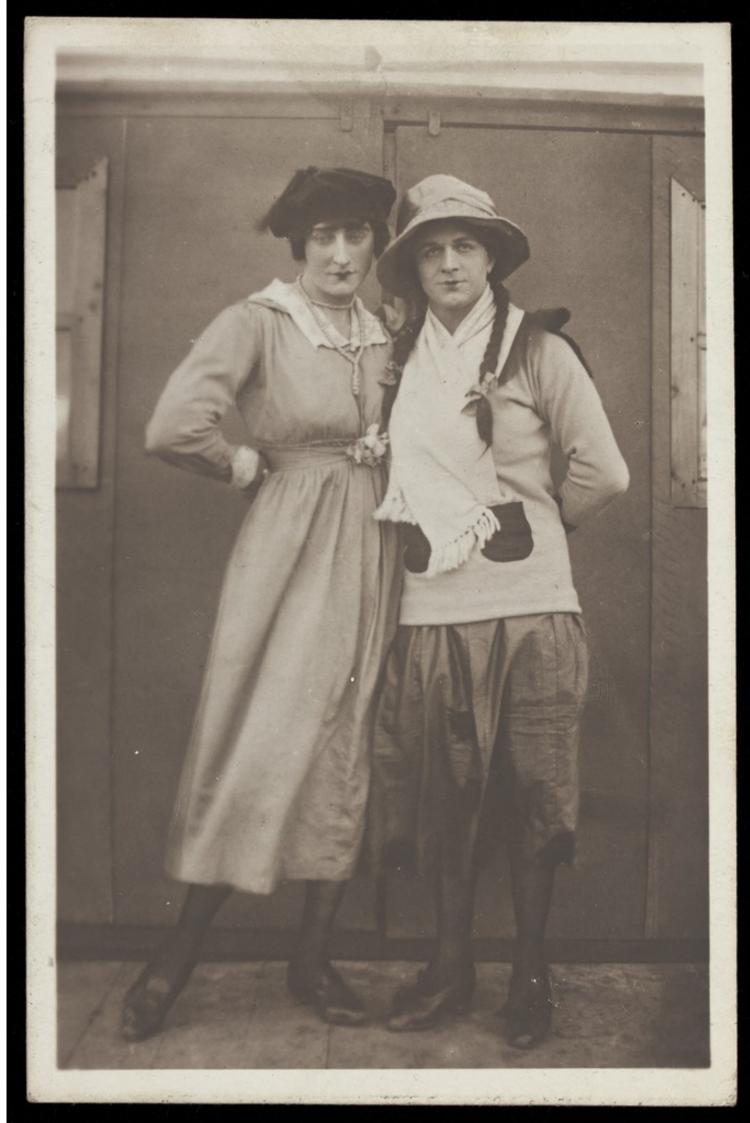

## Two men, both in drag, pose wearing hats and make-up. Photographic postcard, ca. 1918.