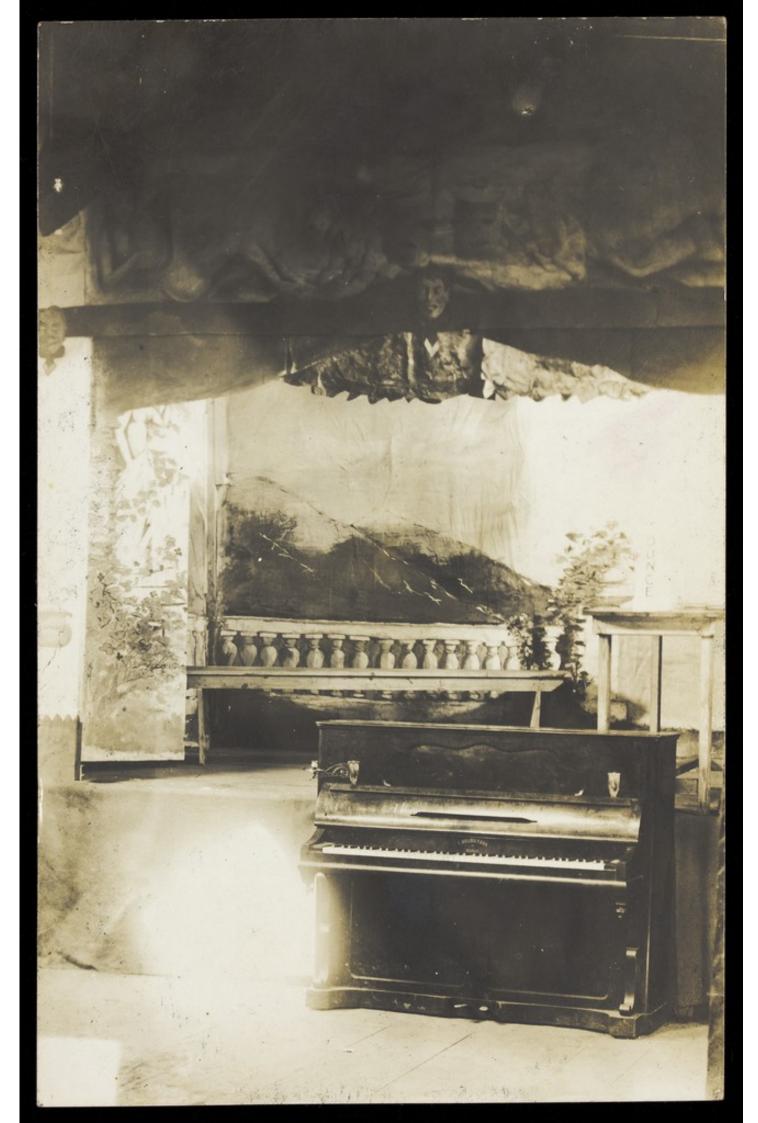

## Güstrow prisoner of war camp: the interior of the theatre, including a piano. Photographic postcard, 1916.