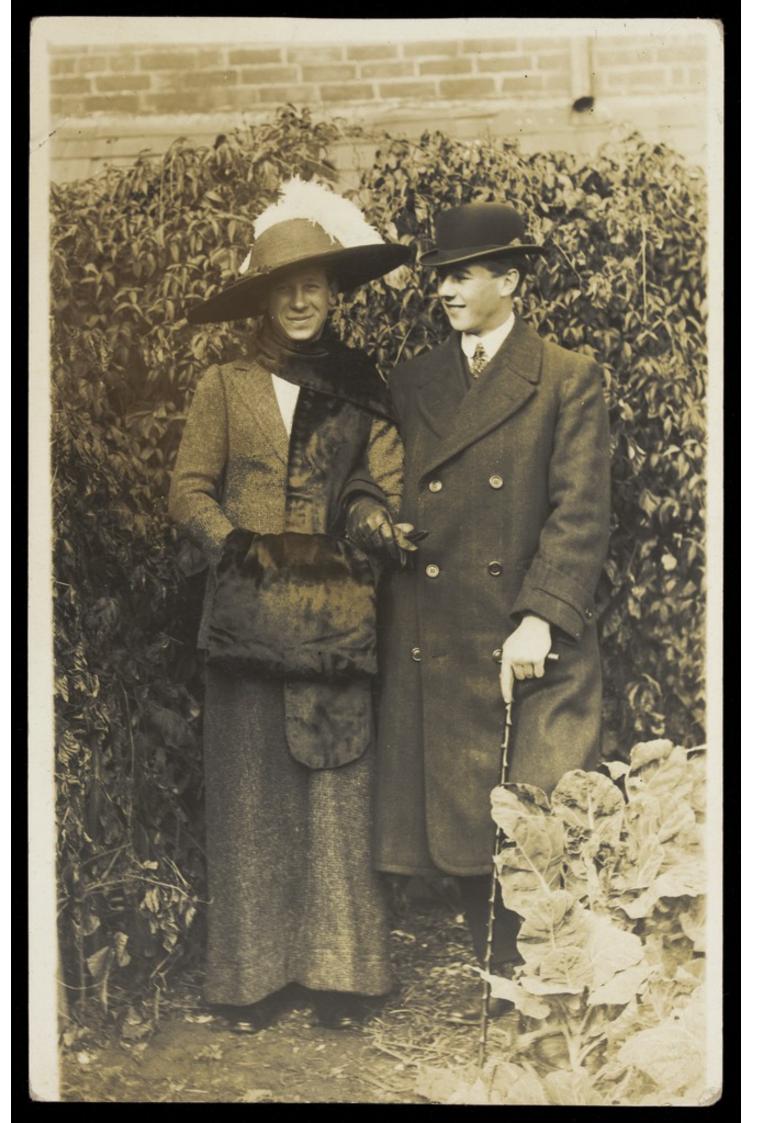

Two men, one in drag, wearing smart attire, pose as a couple within foliage. Photographic postcard, ca. 1900.