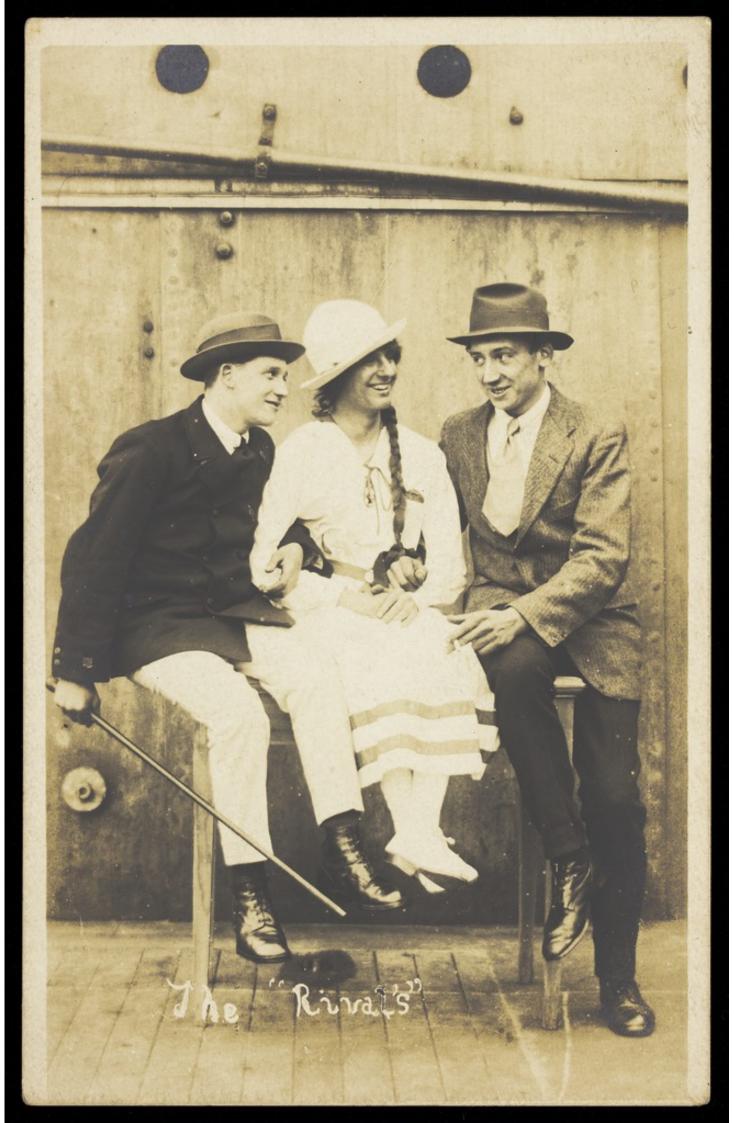

# Sailors, one in drag, performing "The Rivals". Photographic postcard, 191-.

## **Publication/Creation**

[Place of publication not identified] : [publisher not identified], [between 1910 and 1919?]

#### **Persistent URL**

https://wellcomecollection.org/works/w4sw3k8e

## License and attribution

This work has been identified as being free of known restrictions under copyright law, including all related and neighbouring rights and is being made available under the Creative Commons, Public Domain Mark.

You can copy, modify, distribute and perform the work, even for commercial purposes, without asking permission.





# POST CARD

CARTE POSTALE

Communication-Correspondance

Address-Addresse

HERE.

STAMP