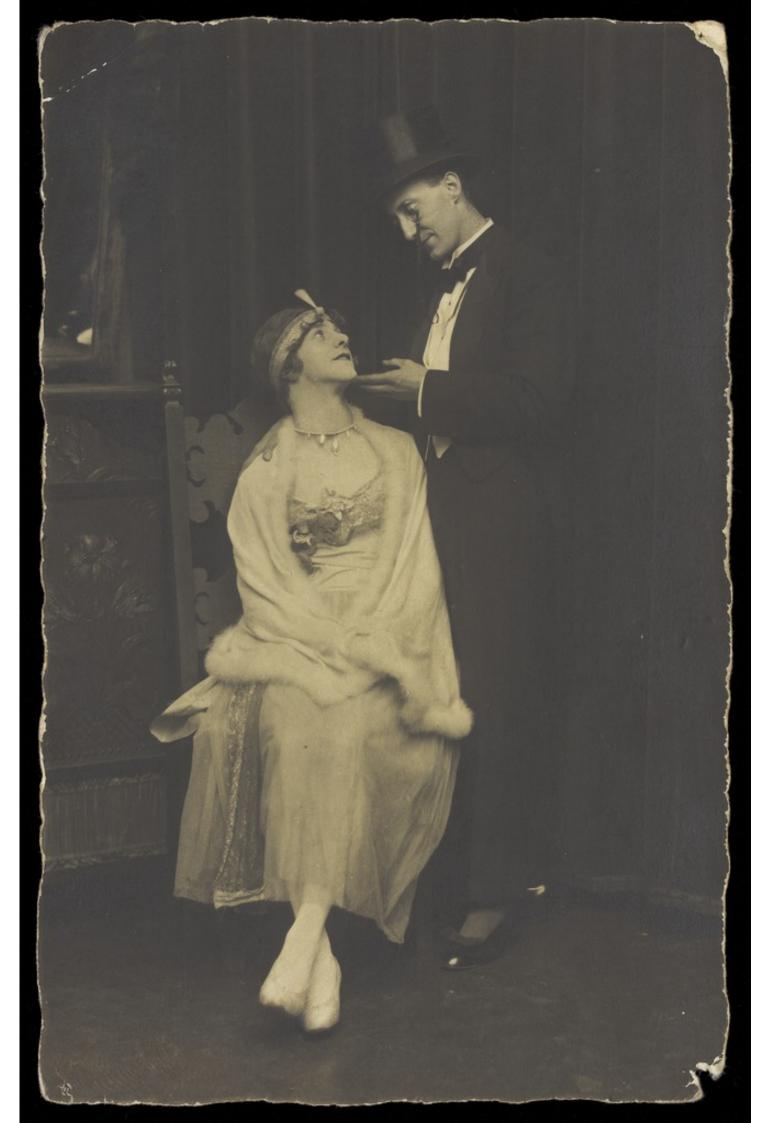

Two actors pose on stage: a man wearing top hat and tails gazes down at a man in drag. Photographic postcard, 192-.