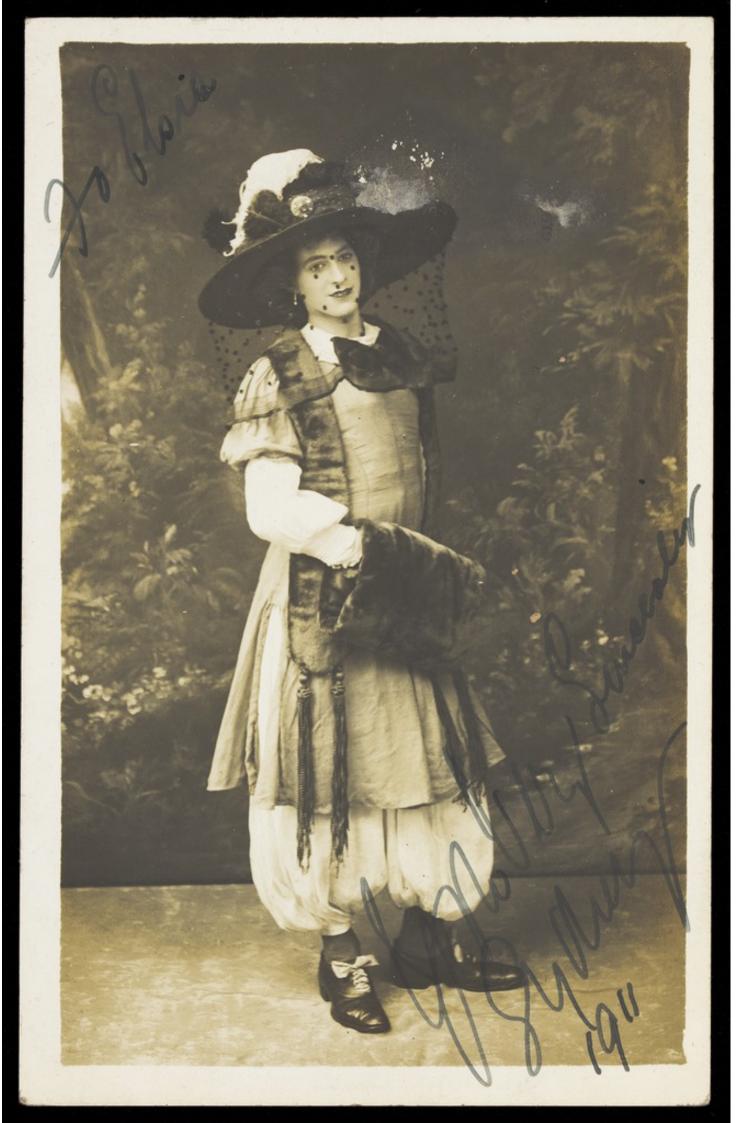

## A man in drag wearing a very large hat with a veil, stands in front of a painted backdrop, with dense foliage. Photographic postcard, 1911.

## **Publication/Creation**

Stratford-on-Avon: J. Jerrome, Rosalind Studios, 1911.