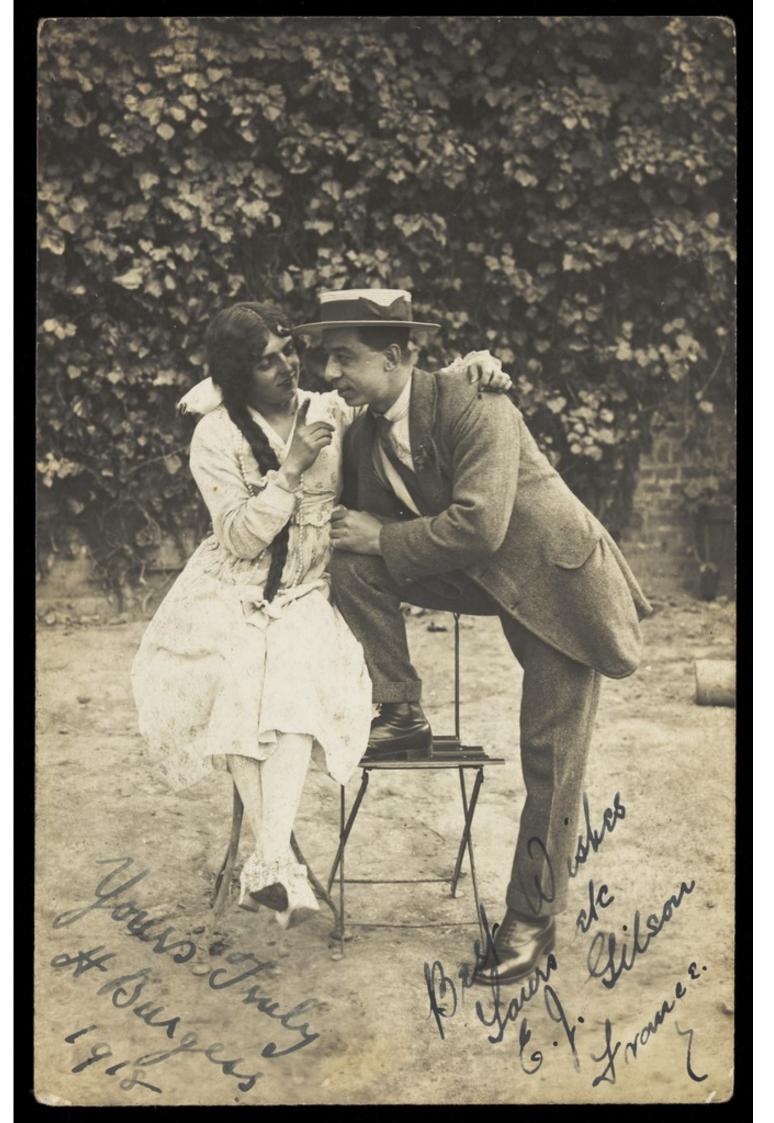

Two actors, one in drag, pose on garden furniture. Photographic postcard, 1918.

## **Publication/Creation**

[Place of publication not identified]: [publisher not identified], 1918.

## **Persistent URL**

https://wellcomecollection.org/works/gks2hcum

## License and attribution

This work has been identified as being free of known restrictions under copyright law, including all related and neighbouring rights and is being made available under the Creative Commons, Public Domain Mark.

You can copy, modify, distribute and perform the work, even for commercial purposes, without asking permission.



Wellcome Collection 183 Euston Road London NW1 2BE UK T +44 (0)20 7611 8722 E library@wellcomecollection.org https://wellcomecollection.org



## CARTE POSTALE

Correspondance

Adresse

20434556